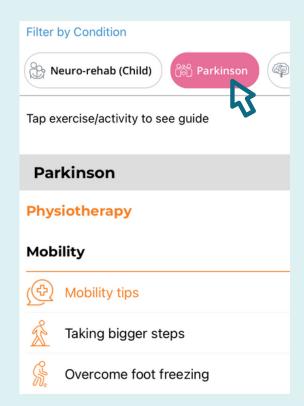

#### Exercise Diary

Schedule and set exercise reminders

Click on Parkinson to view the list of recommended exercises.

Tap exercise name to view videos (English and Chinese) and guides (English).

Other useful features