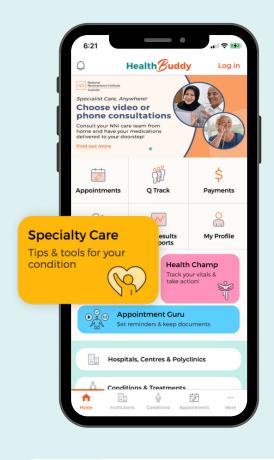

Parkinson's Care is now available in **SingHealth Health Buddy**!

**Download** the App now!

### Where do I begin?

- Download Health Buddy, click on Specialty Care & launch Parkinson's Care.
- Fill in your profile details, for first-time Parkinson's Care users.
- Complete the Symptom Tracker to monitor common complications of Parkinson's Disease (PD).