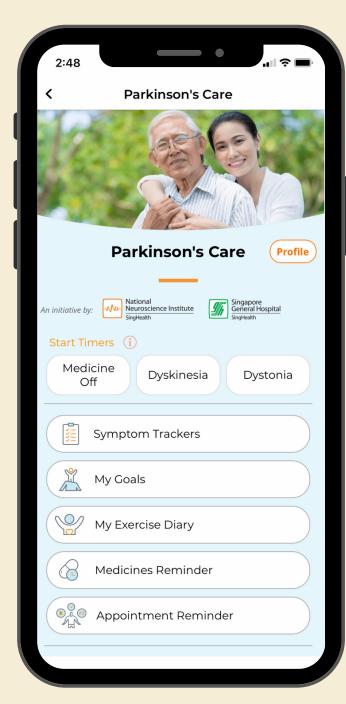

## Parkinson's Care App

#### Parkinson's Care App

### Where do I begin?

- Download Health Buddy, click on Specialty Care & launch Parkinson's Care.
- Fill in your profile details, for first-time Parkinson's Care users.
- Complete the Symptom Tracker to monitor common complications of Parkinson's Disease (PD).

#### Exercise Diary

Schedule and set exercise reminders

Click on Parkinson to view the list of recommended exercises.

Tap exercise name to view videos (English and Chinese) and guides (English).

Other useful features

**Parkinson's Resources** Get access to community resources and support groups

**Medicines Reminder** Set reminders & receive notifications to take medicines