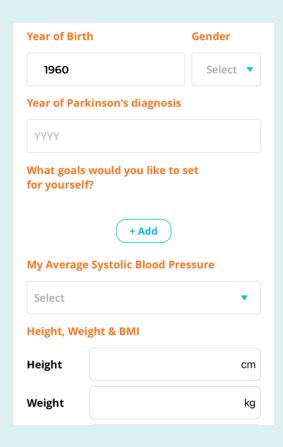

### Where do I begin?

- Download Health Buddy, click on Specialty Care & launch Parkinson's Care.
- Fill in your profile details, for first-time Parkinson's Care users.
- Complete the Symptom Tracker to monitor common complications of Parkinson's Disease (PD).