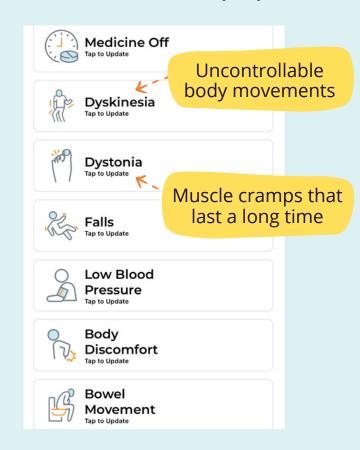

### Where do I begin?

- Download Health Buddy, click on Specialty Care & launch Parkinson's Care.
- Fill in your profile details, for first-time Parkinson's Care users.
- Complete the Symptom Tracker to monitor common complications of Parkinson's Disease (PD).