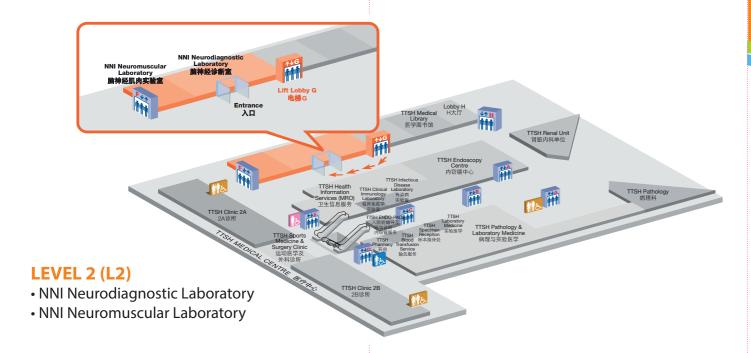

#### Note

-Take Lift Lobby F to Neuroscience Clinic (Level 1) and Neurodiagnostic Laboratory (Level 2)