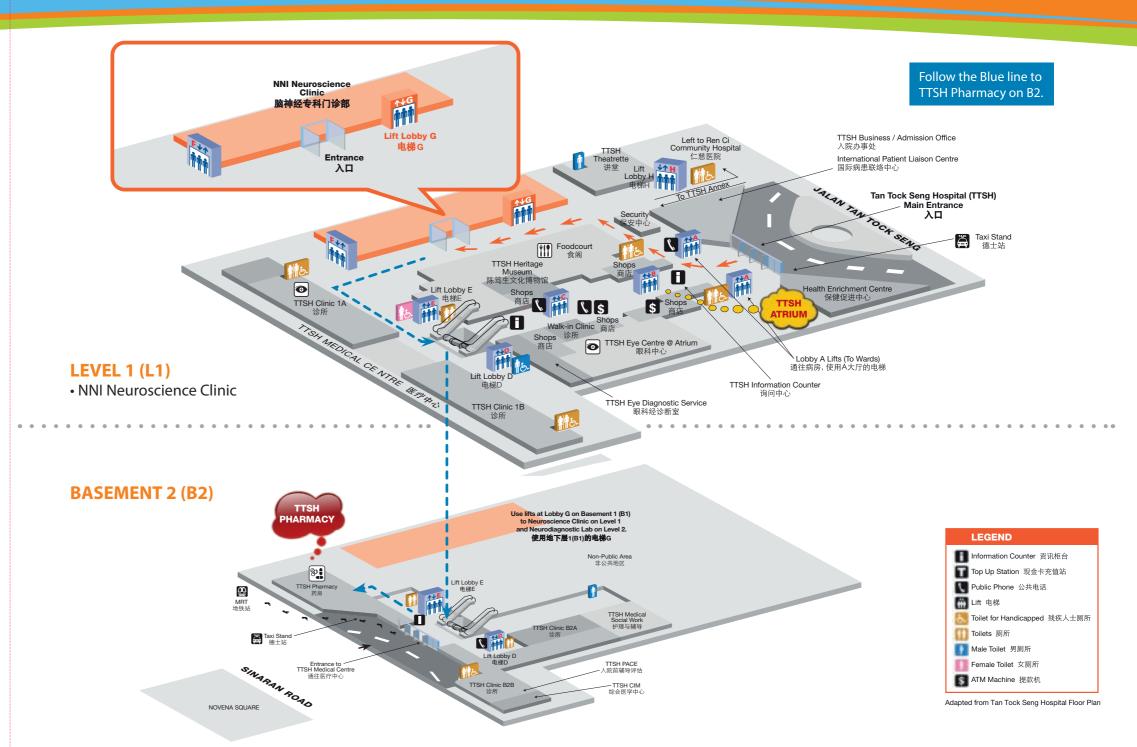

#### Note

-Take Lift Lobby F to Neuroscience Clinic (Level 1) and Neurodiagnostic Laboratory (Level 2)