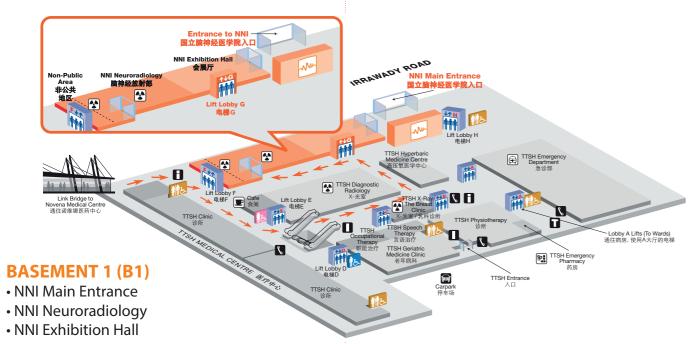

#### Note

-Take Lift Lobby F to Neuroscience Clinic (Level 1) and Neurodiagnostic Laboratory (Level 2)

## **Contact Information**



#### **National Neuroscience Institute**

11 Jalan Tan Tock Seng, Singapore 308433 Main Tel : (65) 6357 7153 Main Fax : (65) 6256 4755 Email : nni\_enquiry@nni.com.sg Website : www.nni.com.sg

### **NNI at Tan Tock Seng Hospital Campus**

Neuroscience Specialists Outpatient Clinics (Level 1)
11 Jalan Tan Tock Seng, Singapore 308433
Enquiry Tel: (65) 6357 7088
Appointment Tel: (65) 6357 7095
Fax: (65) 6357 7103
Email: da neuroscience@nni.com.sq









entre for the Care of the Brain, Spine, Nerve and Muscle

# GETTING TO NATIONAL NEUROSCIENCE INSTITUTE

#### NATIONAL NEUROSCIENCE INSTITUTE

(on Tan Tock Seng Hospital campus)

11 Jalan Tan Tock Seng, Sing