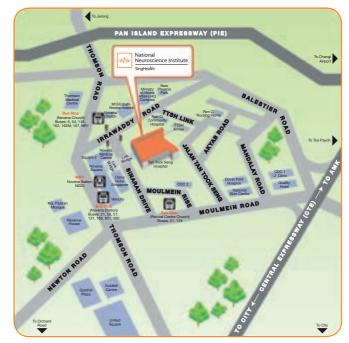

# GETTING TO NATIONAL NEUROSCIENCE INSTITUTE

#### BY CAR

Visitors can get onto the Central Expressway (CTE) and take Exits 7B or 7C towards Moulmein Road. Drive along Irrawaddy Road, opposite the Ministry of Home Affairs Building.

Note: The carpark at the National Neuroscience Institute (NNI) is reserved for staff. Please alight at NNI and park at Tan Tock Seng Hospital carpark.

#### **BY TAXI**

Please inform the driver to go to National Neuroscience Institute, along Irrawaddy Road, opposite Ministry of Home Affairs Building.

#### BY MRT

Nearest MRT Train Station: Novena MRT Station (Station NS20)

#### BY BUS

Along Thomson Road (Novena Station Bus Stop) - 21, 56, 57, 131, 166, 851, 980

Along Thomson Road (Novena Church Bus Stop) - 5, 54, 143, 162, 162M, 167, NR 1

Along Moulmein Road - 21, 124